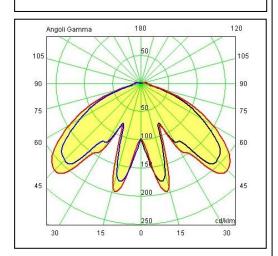

Polycarbonate diffuser in transparent finish and silicon gasket.

Dimmable: NO (available on request)

Screws in A2 stainless steel

Electronic Ballast Included - LED Citizen included

IK08 IP65 850°C LED 24W 3000°K 2440LM RA85