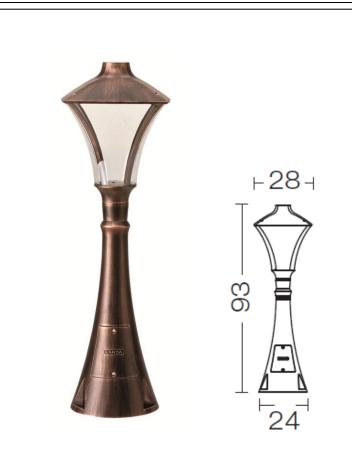

## **Morphis**

Article 177.095L24H

Product type: Pole 1 Light

Body material

Die-casting aluminium EN47100, prior the painting process, washed with stones. Painting made by polyester powder coating with high resistant against oxidation.

Polycarbonate diffuser in transparent finish and silicon gasket.

Dimmable: NO (available on request)

Screws in A2 stainless steel

Electronic Ballast Included - LED Citizen included

IK08 IP65 850°C LED 24W 3000°K 2440LM RA85